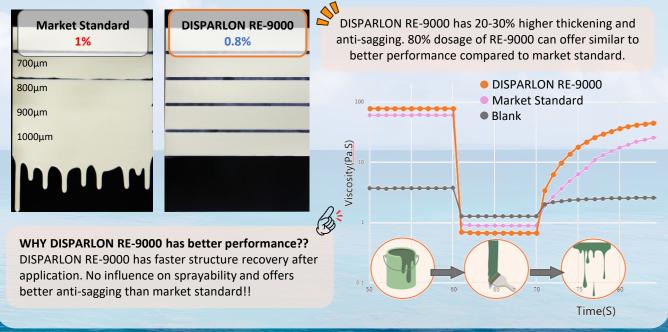

- Characteristics and Advantages
- Enhanced Thickening, Anti-Sagging, Anti-Settling compared market standards
- Effective in a wide range of systems and activation conditions
- Excellent recoatability

## Application Data

[High Solid Epoxy Protective Coating]

DISPARLON RE-9000 has better independency for activation temperature, it can be well activated in a wider range of temperature.

Kusumoto Chemicals. Ltd.