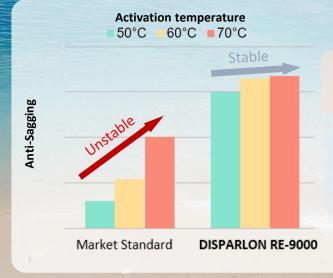

## Application Data

[High Solid Epoxy Protective Coating]

DISPARLON RE-9000 has better independency for activation temperature, it can be well activated in a wider range of temperature.

Kusumoto Chemicals. Ltd.